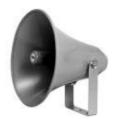

reference

home

15" Weatherproof PA Speaker (SPC-30)

Our 15 inch weatherproof aluminum PA speaker offers a frequency response of 300 to 15,000 Hz and a 40 watt RMS/75 watt maximum power rating. It features a sensitivity of 120 dB with an impedance of 8 ohm. A mounting bracket is included.

## **Technical Specifications**

Dimensions 15" (Dia) x 13" (L) Frequency Response 130-15,000 Hz

Impedance8 OhmMaterialAluminumMax Power75 WattsMounting BracketIncludedRMS Power40 WattsSensitivity (1W/1M)120 dB